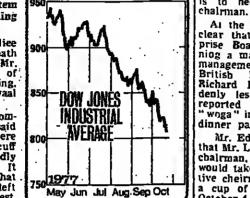

## BY KENNETH GOODING, INDUSTRIAL CORRESPONDENT

Mr. Michael Edwardes, 47-year-old chairman and chief e\_ccutive of the • WALL STREET was hit by Chloride battery group, was yesterday named as the new full-time chairman a wave of selling yesterday. The of British Leyland.

Dow Jones Industrial Average The friend leader, suffered exten-in active trading. The index in active trading. The index is very brain injury and kidney towers nuly 30 stocks and its towers nuly 30 stocks and i